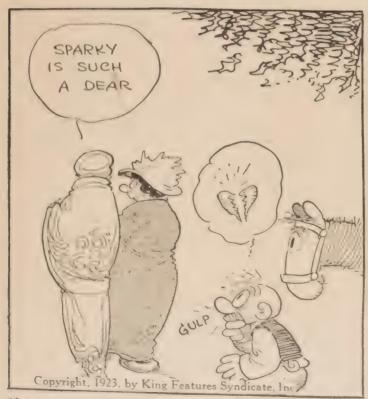

But he isn't bad at heart. He is devoted to his wife. When the Sweet Woman gets on his nerves, he simply packs up and beats it. But he loves her just the same. And he always sees to it that, no matter how far away he is, she is well provided for. The further away he is, the more she gets.

And his feelings for Spark Plug—well, they change from time to time. When Spark Plug wins a race, Barney loves him like a brother. But when Sparky loses, Barney always figures out how much he could get for him at a glue factory.